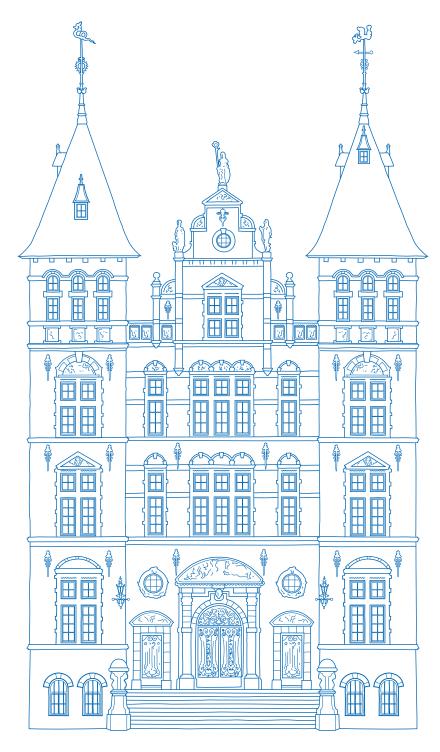

## THE ROYAL ENTRANCE

We would like to welcome you through **the Royal Entrance**. This is the beautiful entrance, specially made for Queen Juliana, located at Oosterpark.

You can approach the Royal Entrance on foot from two directions. If you come via the **Linnaeusstraat (2c)** passageway, we recommend that you be dropped off here and follow the walking route below.

**Royal Entrance** 