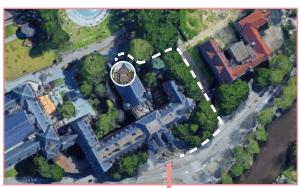

## THE ROYAL ENTRANCE

We would like to welcome you through **the Royal Entrance**. This is the beautiful entrance, specially made for Queen Juliana, located at Oosterpark.

You can approach the Royal Entrance on foot from two directions. If you come via the **Linnaeusstraat (2c)** passageway, we recommend that you be dropped off here and follow the walking route below.

When you come via the **Mauritskade (63)** entrance, you can walk around the building via the walking route below and walk through the Oosterpark.

Linnaeusstraat 2c

Mauritskade 63

If you have **walking difficulties** or if you want to be dropped off in front of the entrance, we request you to contact our events department via the information below.