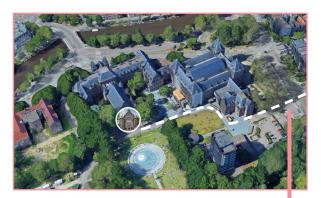

## THE ROYAL ENTRANCE

We would like to welcome you through **the Royal Entrance**. This is the beautiful entrance, specially made for Queen Juliana, located at Oosterpark.

You can approach the Royal Entrance on foot from two directions. If you come via the **Linnaeusstraat (2c)** passageway, we recommend that you be dropped off here and follow the walking route below.

When you come via the **Mauritskade (63)** entrance, you can walk around the building via the walking route below and walk through the Oosterpark.

Linnaeusstraat 2c

Mauritskade 63

If you have **walking difficulties** or if you want to be dropped off in front of the entrance, we request you to contact our events department via the information below.